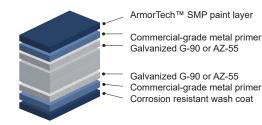

### MATERIAL SPECIFICATIONS

- 29 gauge ArmorTech™ Painted Steel (Glacier White) .015" (thickness before paint)
  G-90 Galvanized or AZ50
- 26 gauge ArmorTech™ Painted Steel .019" (thickness before paint)
  G-90 Galvanized or AZ50
- 26 and 29 gauge bare Zincalume® Plus AZ-55 (*No finish warranty 25 yr. perforation warranty*)
- 26 and 29 gauge bare Galvanized G-90 (*No finish warranty – no perforation warranty*)

## **KEY FEATURES**

- 10 Standard Colors, 1 Kynar 500® Color, Zincalume® Plus and Galvanized
- ArmorTech™ Paint System excellent in exterior durability
- "Cool" color pigments are specially designed to reflect infrared light, reducing heat gain to dwelling, and conform with ENERGY STAR® criteria
- · Superior Quality, two coat SMP resin system at 1 mil. thickness