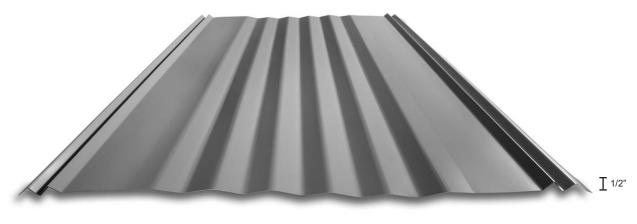

24" Single lap roof & wall coverage

4-V panel combines strength of corrugated panels with the weather sealing capability of V-laps. Excellent on roofs with mild curves and for horizontal application. 4-V gives buildings the perfect rustic look.

# **KEY FEATURES**

- 26 gauge
- ASTM 653 and 792
- 24" roof and wall coverage
- Recommended minimum pitch 3:12

- Panel is available in a variety of "Cool" baked on ArmorTech<sup>™</sup> colors
- Easy-to-order standard and custom made trim and accessory packages available for specific project needs
- · Color matched neoprene washered screws
- · Custom cuts 3' to 33'