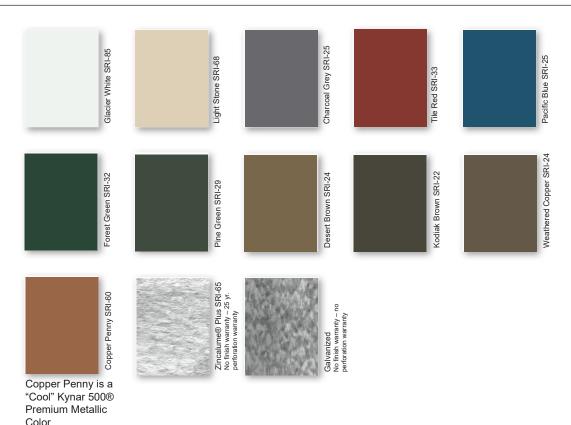

## **KEY FEATURES**

- 10 Standard Colors, 1 Kynar 500® Color, Zincalume® Plus and Galvanized
- ArmorTech™ Paint System excellent in exterior durability
- "Cool" color pigments are specially designed to reflect infrared light, reducing heat gain to dwelling, and conform with ENERGY STAR® criteria
- · Superior Quality, two coat SMP resin system at 1 mil. thickness

### STANDARD COOL ARMORTECH<sup>™</sup> SMP COLORS 40-Year Residential Manufacturer's Limited Warranty

These printed chips provide a close representation of the colors.

Metal samples are available upon request.

SRI = Solar Reflective Index. SRI values listed above are in accordance with ASTM E

1980 and are based on actual testing. "Oil canning" is an inherent characteristic of Roof & Wall products, not a defect, and is not a cause for panel rejection.