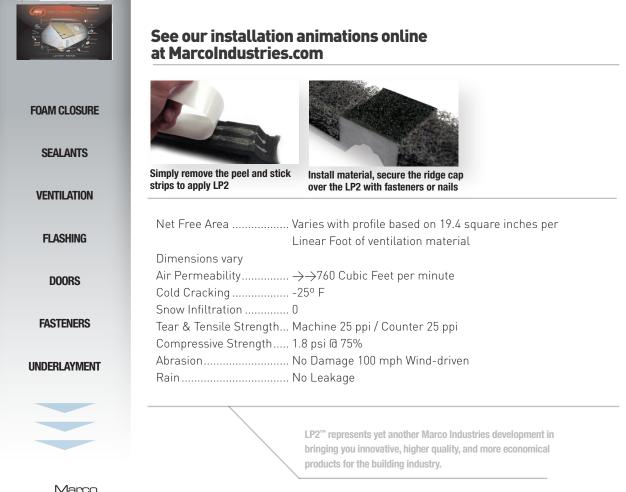

Plus, LP2<sup>™</sup> can be installed by just one person in two steps. In fact, the screw bed and industrial strength peel and stick adhesive pre-applied to LP2<sup>™</sup> makes this one of the easiest installations imaginable.

## **SPECS & EASY INSTALL**

With Marco's Rapid Response<sup>™</sup> get more of what you need faster and easier. Take advantage of free shipping with low minimum orders. Marco - we're big on customer service and small on hassle. Build it smart. Buy it smarter.