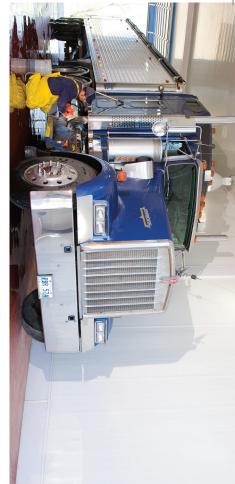

Strength and Durability of

PVC Interlocking Liner Pane

- TRUSSCORE PVC Interlocking Liner Panel comes in standard 10-, 12- and 16-foot lengths.
- Custom lengths are available.

### **Fastener Detail**



## Trims and Flashing







cure silicone, that will form a permanent elastic seal after curing with excellent adhesion to Trusscore Panels and most building substrates. Trusscore Sealant and Adhesive is a colour matched white neutral

- Flame Spread Classification of 5 as per CAN/ULC S102.2-10
- Meets CFIA (Canada) and FDA (U.S.A.) approval requirements for walls and ceilings.

See our website www.trusscore.ca or your local dealer for details.



Dealer:











www.trusscore.ca

# FOR ALL APPLICATIONS

- AGRICULTURAL
  COMMERCIAL
- INDUSTRIAL
- RESIDENTIAL







PRODUCTS

METAL



# **KEY ADVANTAGES INCLUDE:**

- $\cdot$  Industry leading 1/2" thick heavy wall design
- · Inner truss design for rigidity and high strength
- Cost effective
- Can be used for new construction or retrofit
- · Bright clean appearance
- · Virtually maintenance free
- Meets CFIA (Canada) and FDA (U.S.A.) requirements for walls and ceilings
- Comes in standard and custom lengths
- Corrosion-resistant
- · Hidden fasteners
- · Highly resistant to moisture and most chemicals
- Ideal replacement for conventional wall systems
- Lightweight, fast easy installation
- Supports attic insulation loads
- · Pre-punched nailing flange

Fisheries Marinas **Riding Stables** 

Home Ceiling / Wall Panels Dairy, Hog, and Poultry Farms Supermarkets Restaurant Kitchens Meat Packaging Facilities **Chemical Proc