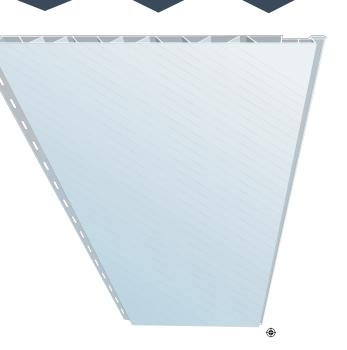

## ET TRUSSCORE 16

16"

TRUSSCORE 16

Discover the Strength and Durability of

PVC Interlocking Liner Pane

- TRUSSCORE PVC Interlocking Liner Panel comes in standard 10-, 12- and 16-foot lengths.
- Custom lengths are available.

# **KEY ADVANTAGES INCLUDE:**

- $\cdot$  Industry leading 1/2" thick heavy wall design
- · Inner truss design for rigidity and high strength
- Cost effective
- Can be used for new construction or retrofit
- · Bright clean appearance
- · Virtually maintenance free
- Meets CFIA (Canada) and FDA (U.S.A.) requirements for walls and ceilings
- Comes in standard and custom lengths
- Corrosion-resistant
- · Hidden fasteners
- · Highly resistant to moisture and most chemicals
- Ideal replacement for conventional wall systems
- Lightweight, fast easy installation
- Supports attic insulation loads
- · Pre-punched nailing flange